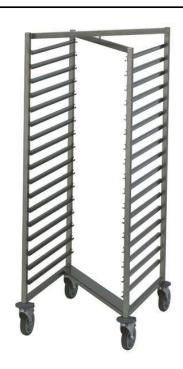

17x2/1GN compact container trolley

#### Item No.

Constructed in 304 AISI stainless steel. Framework in square 25x25mm tubing, completely welded. The structure shape allows the trolley to be stacked with others of the same kind (space saving). The C-shaped "non-tip" runners, with upturn at each end, can accommodate GN containers 2/1, 1/1, 1/2 and 1/3. N. 4 swivelling castors, two with brakes, mm125 in diameter, fitted with plastic bumpers.

## **Main Features**

- Framework in square 25x25 mm tubing, completely welded.
- Equipped with C-shaped "non-tip" runners, with upturn at each end.
- Accomodates 2/1 GN containers.
- 4 pivoting Ø 125 mm wheels, 2 of which with brakes, fitted with plastic bumpers
- Structure allows trolleys to be stacked with other space saving units.