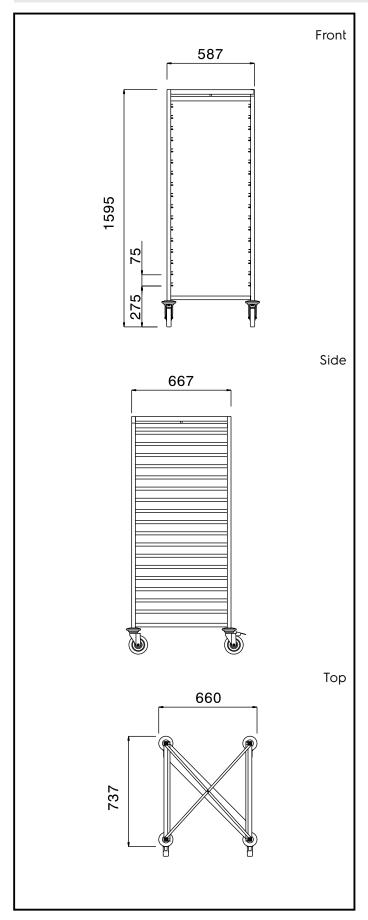

# **Key Information:**

External dimensions, Width:

361260 (CTR172SS)660 mmExternal dimensions, Depth:737 mmExternal dimensions, Height:1595 mmWheel material:Zinc platedWheel diameter:Ø 125Net weight:26 kg